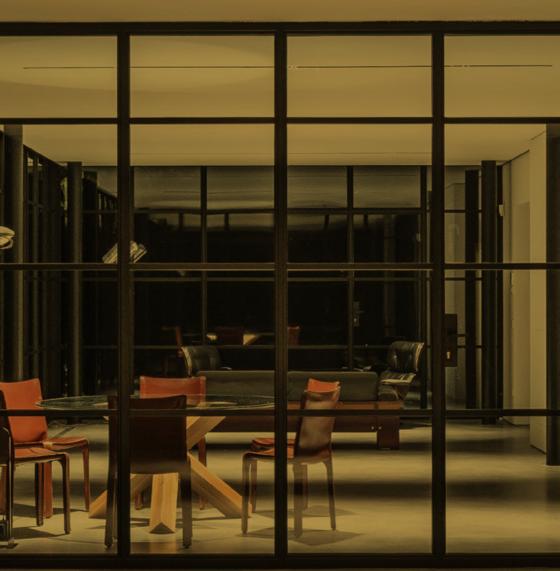

# 40 S2 40

drawing the transparencies

MFOS2 40 + MFOS2 75

The maximum quality in a system reduced to the essentials: MFOS2 40. Designed for interior design projects, the agile and lightweight tubular profiles reproduce the same image of the MFOS2 windows and doors in the glass partitions, creating an effect of continuity between interiors and the building envelope.

sliding door with single glass

double sashes door

the visible sections range from 12 to 47mm while the depth is reduced to 42mm, for glazing up to 27mm.