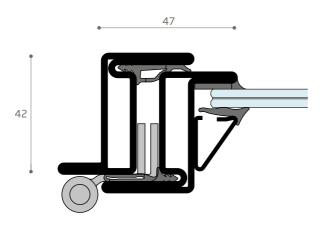

sliding door with single glass

double sashes door

the visible sections range from 12 to 47mm while the depth is reduced to 42mm, for glazing up to 27mm.

#### sections

inward opening

- internal and external overlap
- 2 fitting groove up to 27mm

outward opening

- internal and external overlap
- 2 fitting groove up to 27mm