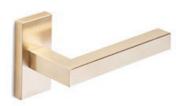

#### handles

#### VITRUVIO tronca

finishes

natural brass | burnished | painted

Cor-ten