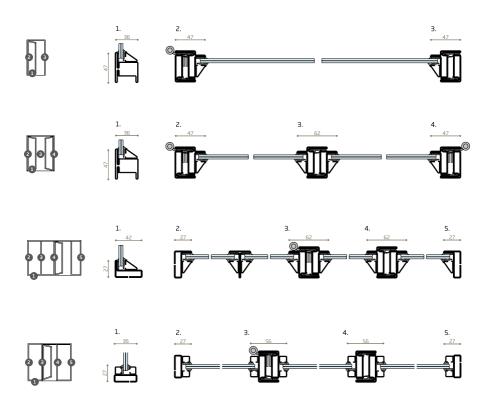

# 40 S2 40

drawing the transparencies

MFOS2 40 + MFOS2 75

The maximum quality in a system reduced to the essentials: MFOS2 40. Designed for interior design projects, the agile and lightweight tubular profiles reproduce the same image of the MFOS2 windows and doors in the glass partitions, creating an effect of continuity between interiors and the building envelope.

sliding door with single glass

double sashes door

the visible sections range from 12 to 47mm while the depth is reduced to 42mm, for glazing up to 27mm.

#### sections

inward opening

- internal and external overlap
- 2 fitting groove up to 27mm

outward opening

- internal and external overlap
- 2 fitting groove up to 27mm