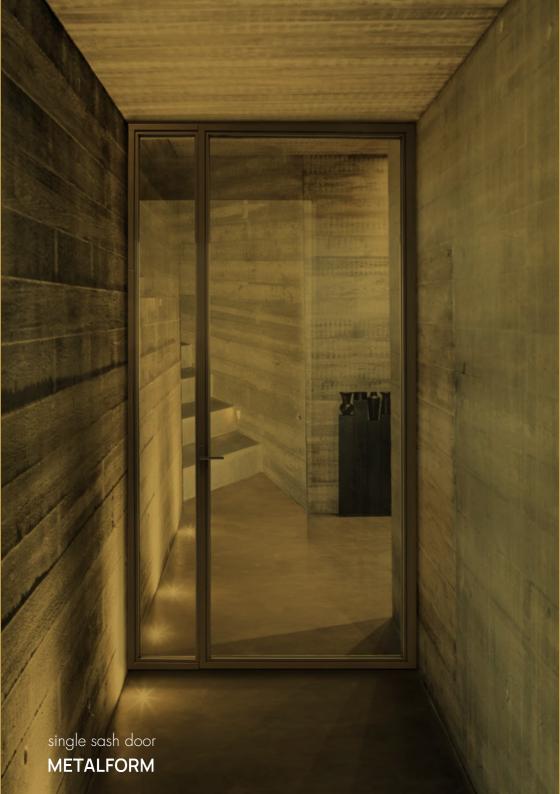

sliding door with single glass

double sashes door

the visible sections range from 12 to 47mm while the depth is reduced to 42mm, for glazing up to 27mm.