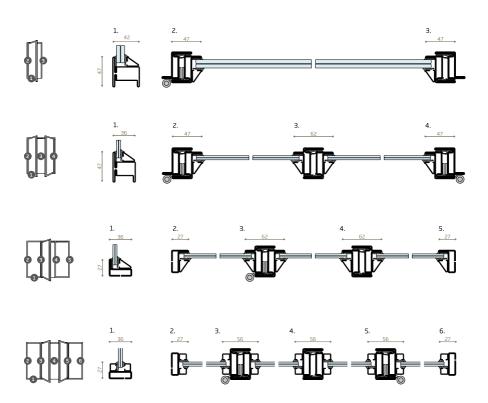

#### profiles

PR2425

PR2430

PR2431

PR2451

PR2461

PR2462

PR2463

PR2464

PR2471

PR2454

PR2455

PR2474

PR2482