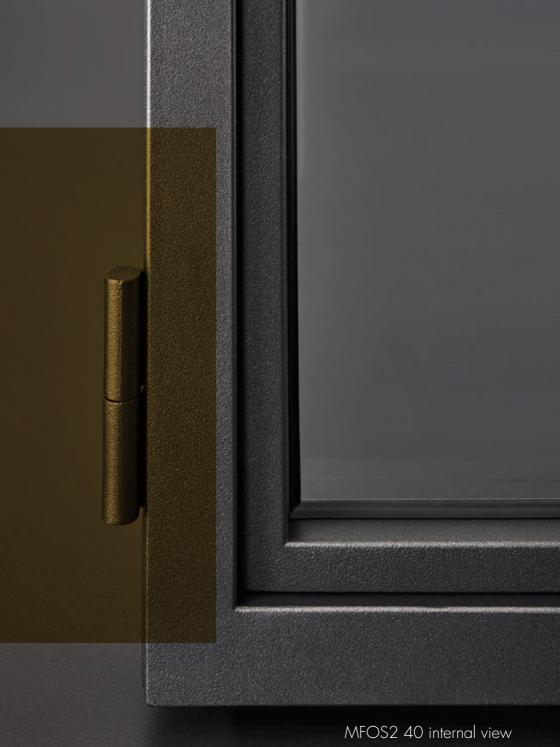

# 40 S2 40

drawing the transparencies

MFOS2 40 + MFOS2 75

The maximum quality in a system reduced to the essentials: MFOS2 40. Designed for interior design projects, the agile and lightweight tubular profiles reproduce the same image of the MFOS2 windows and doors in the glass partitions, creating an effect of continuity between interiors and the building envelope.

sliding door with single glass

double sashes door

the visible sections range from 12 to 47mm while the depth is reduced to 42mm, for glazing up to 27mm.