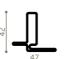

sliding door with single glass

double sashes door

the visible sections range from 12 to 47mm while the depth is reduced to 42mm, for glazing up to 27mm.

#### sections

inward opening

- internal and external overlap
- 2 fitting groove up to 27mm

outward opening

- internal and external overlap
- 2 fitting groove up to 27mm