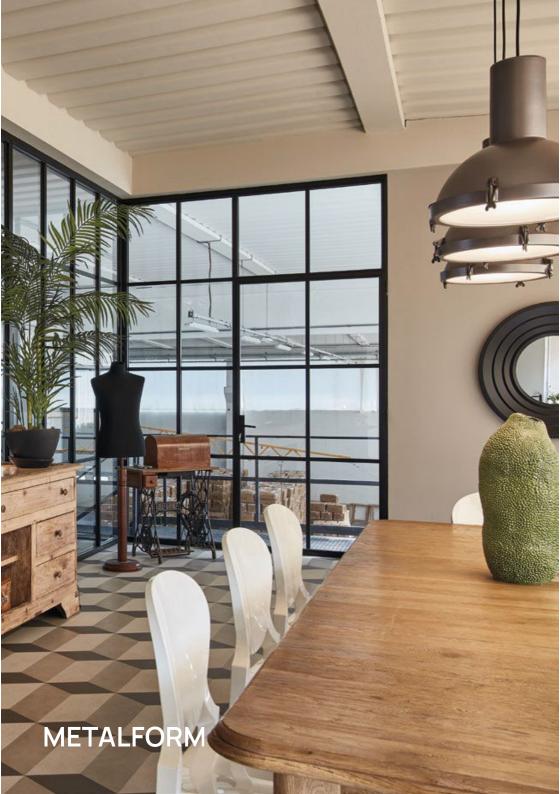

# 40 S2 40

drawing the transparencies

MFOS2 40 + MFOS2 75

The maximum quality in a system reduced to the essentials: MFOS2 40. Designed for interior design projects, the agile and lightweight tubular profiles reproduce the same image of the MFOS2 windows and doors in the glass partitions, creating an effect of continuity between interiors and the building envelope.