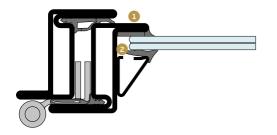

#### openings doors

inward opening

outward opening

#### sections

inward opening

- internal and external overlap
- 2 fitting groove up to 27mm

outward opening

- internal and external overlap
- 2 fitting groove up to 27mm