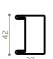

sliding door with single glass

double sashes door

the visible sections range from 12 to 47mm while the depth is reduced to 42mm, for glazing up to 27mm.