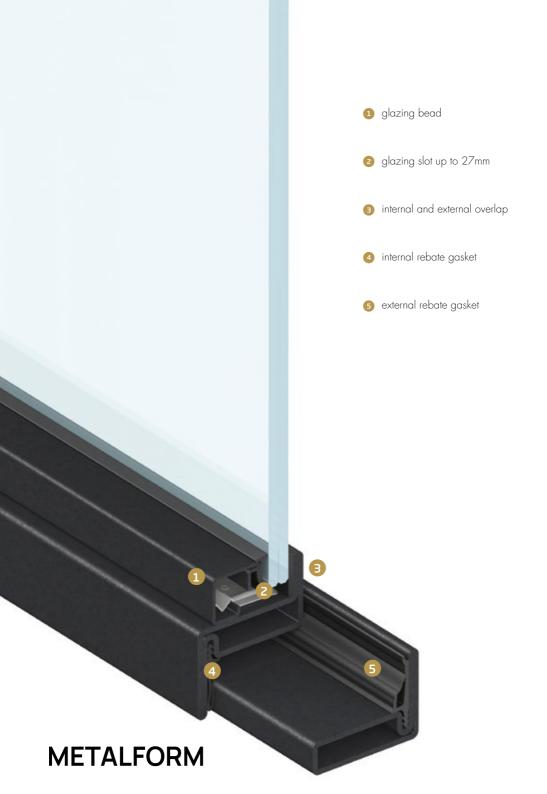

sliding door with single glass

double sashes door

the visible sections range from 12 to 47mm while the depth is reduced to 42mm, for glazing up to 27mm.

#### sections

inward opening

- internal and external overlap
- 2 fitting groove up to 27mm

outward opening

- internal and external overlap
- 2 fitting groove up to 27mm