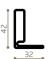

sliding door with single glass

double sashes door

the visible sections range from 12 to 47mm while the depth is reduced to 42mm, for glazing up to 27mm.

#### sections

inward opening

- internal and external overlap
- 2 fitting groove up to 27mm

outward opening

- internal and external overlap
- 2 fitting groove up to 27mm