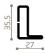

sliding door with single glass

double sashes door

the visible sections range from 12 to 47mm while the depth is reduced to 42mm, for glazing up to 27mm.

#### sections

inward opening

- internal and external overlap
- 2 fitting groove up to 27mm

outward opening

- internal and external overlap
- 2 fitting groove up to 27mm