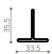

f continuity between interiors and the building envelope.



sliding door with single glass











double sashes door

the visible sections range from 12 to 47mm while the depth is reduced to 42mm, for glazing up to 27mm.





#### openings doors

inward opening







outward opening











#### materials

pickeled steel (painted)



#### handles

#### VITRUVIO tronca

finishes

natural brass | burnished | painted

Cor-ten





## VITRUVIO quadra

finishes

natural brass | burnished | painted

Cor-ten









#### sections

inward opening



- internal and external overlap
- 2 fitting groove up to 27mm

outward opening



- internal and external overlap
- 2 fitting groove up to 27mm

#### profiles





PR2425



PR2430



PR2431



PR2451



PR2461



PR2462



PR2463



PR2464



PR2471



PR2454



PR2455



PR2474



PR2482



#### glazing beads

PR2415



PR2416



PR2429

PR2606



PR2607



#### sections

inward opening



#### sections

outward opening











fix door with divide profile



Metalform is a leader in manufacturing high quality steel and wrought iron products throughout Europe. We are a company with great pride in our products, with highly skilled fabricators and blacksmiths within modern production facilities. For over 20 years we have delivered steel and iron products of the highest quality to our clients all over Europe.

Metalform produces a complete range of architectural products in steel and wrought iron including windows, doors, partitions, gates, fences, railings, balconies and many other products for your homes and businesses.

#