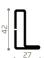

sliding door with single glass

double sashes door

the visible sections range from 12 to 47mm while the depth is reduced to 42mm, for glazing up to 27mm.

#### sections

inward opening

- internal and external overlap
- 2 fitting groove up to 27mm

outward opening

- internal and external overlap
- 2 fitting groove up to 27mm