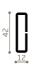

sliding door with single glass

double sashes door

the visible sections range from 12 to 47mm while the depth is reduced to 42mm, for glazing up to 27mm.

#### sections

inward opening

- internal and external overlap
- 2 fitting groove up to 27mm

outward opening

- internal and external overlap
- 2 fitting groove up to 27mm