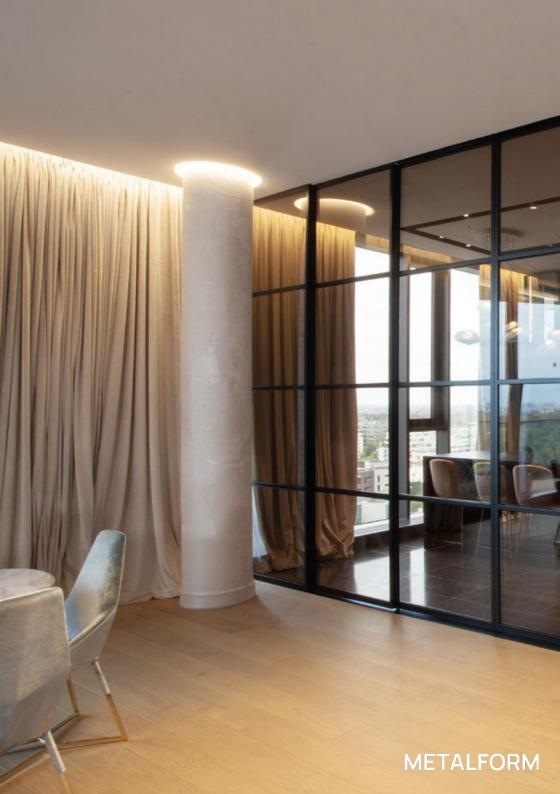

# 40 S2 40

drawing the transparencies

MFOS2 40 + MFOS2 75

The maximum quality in a system reduced to the essentials: MFOS2 40. Designed for interior design projects, the agile and lightweight tubular profiles reproduce the same image of the MFOS2 windows and doors in the glass partitions, creating an effect of continuity between interiors and the building envelope.

#### sections

outward opening

fix door with divide profile

Metalform is a leader in manufacturing high quality steel and wrought iron products throughout Europe. We are a company with great pride in our products, with highly skilled fabricators and blacksmiths within modern production facilities. For over 20 years we have delivered steel and iron products of the highest quality to our clients all over Europe.

Metalform produces a complete range of architectural products in steel and wrought iron including windows, doors, partitions, gates, fences, railings, balconies and many other products for your homes and businesses.