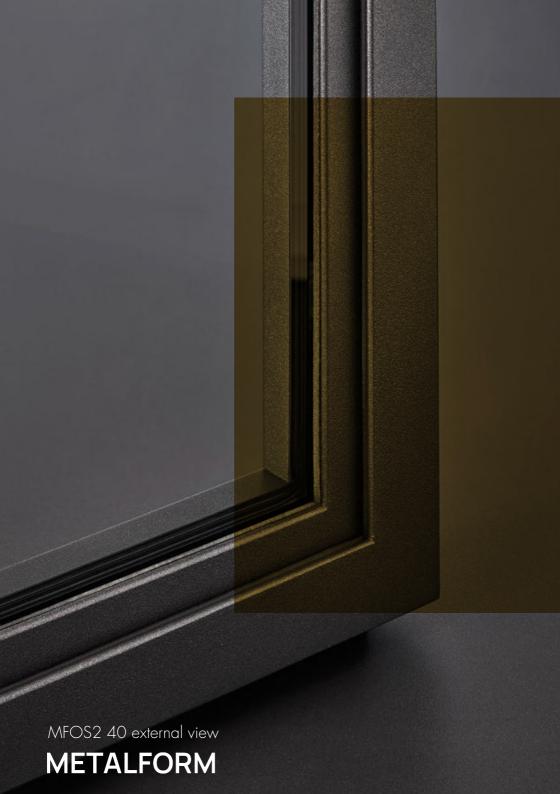

# 40 S2 40

drawing the transparencies

MFOS2 40 + MFOS2 75

The maximum quality in a system reduced to the essentials: MFOS2 40. Designed for interior design projects, the agile and lightweight tubular profiles reproduce the same image of the MFOS2 windows and doors in the glass partitions, creating an effect of continuity between interiors and the building envelope.

sliding door with single glass

double sashes door

the visible sections range from 12 to 47mm while the depth is reduced to 42mm, for glazing up to 27mm.