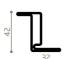

sliding door with single glass

double sashes door

the visible sections range from 12 to 47mm while the depth is reduced to 42mm, for glazing up to 27mm.

#### sections

inward opening

- internal and external overlap
- 2 fitting groove up to 27mm

outward opening

- internal and external overlap
- 2 fitting groove up to 27mm