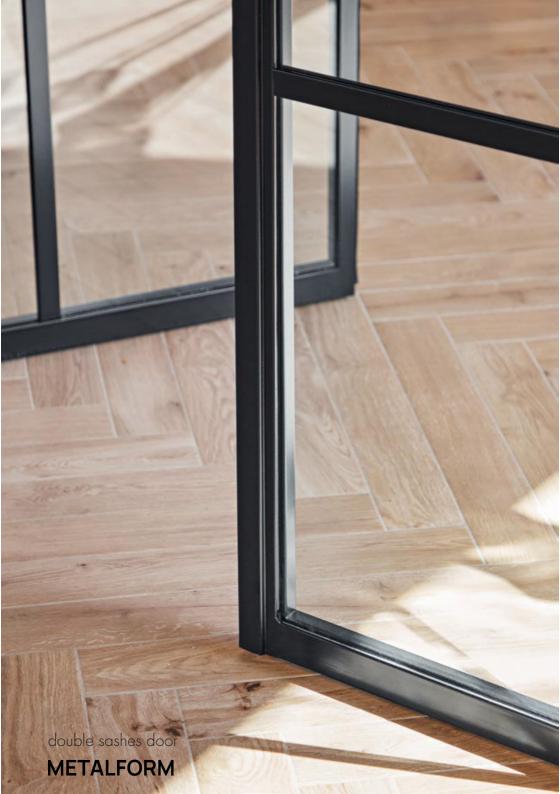

sliding door with single glass

double sashes door

the visible sections range from 12 to 47mm while the depth is reduced to 42mm, for glazing up to 27mm.