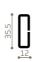

sliding door with single glass

double sashes door

the visible sections range from 12 to 47mm while the depth is reduced to 42mm, for glazing up to 27mm.