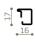

sliding door with single glass

double sashes door

the visible sections range from 12 to 47mm while the depth is reduced to 42mm, for glazing up to 27mm.