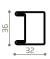

sliding door with single glass

double sashes door

the visible sections range from 12 to 47mm while the depth is reduced to 42mm, for glazing up to 27mm.