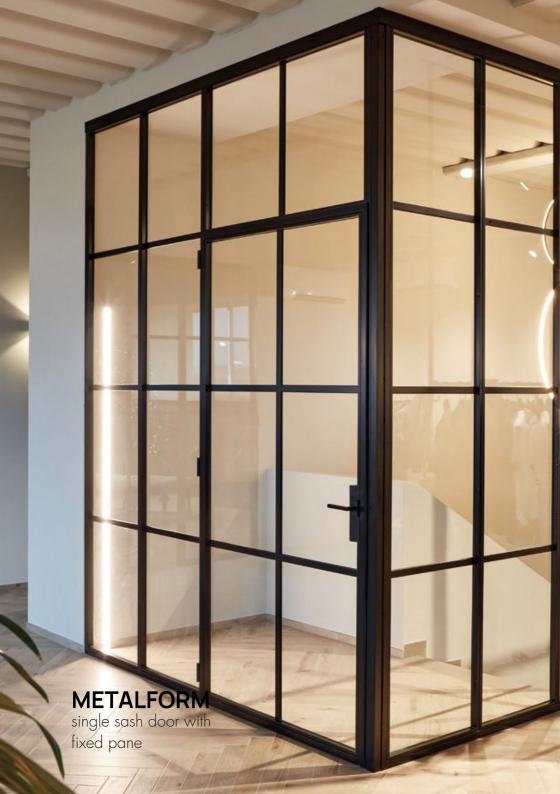

sliding door with single glass

double sashes door

the visible sections range from 12 to 47mm while the depth is reduced to 42mm, for glazing up to 27mm.

#### openings doors

inward opening

outward opening

#### sections

inward opening

- internal and external overlap
- 2 fitting groove up to 27mm

outward opening

- internal and external overlap
- 2 fitting groove up to 27mm