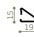

sliding door with single glass

double sashes door

the visible sections range from 12 to 47mm while the depth is reduced to 42mm, for glazing up to 27mm.