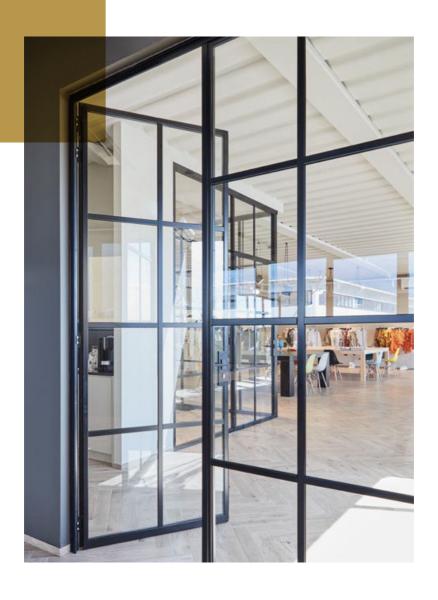

# 40 S2 40

drawing the transparencies



MFOS2 40 + MFOS2 75

The maximum quality in a system reduced to the essentials: MFOS2 40. Designed for interior design projects, the agile and lightweight tubular profiles reproduce the same image of the MFOS2 windows and doors in the glass partitions, creating an effect of continuity between interiors and the building envelope.



sliding door with single glass











double sashes door

the visible sections range from 12 to 47mm while the depth is reduced to 42mm, for glazing up to 27mm.





#### openings doors

inward opening







outward opening











#### materials

pickeled steel (painted)



#### handles

#### VITRUVIO tronca

finishes

natural brass | burnished | painted

Cor-ten





## VITRUVIO quadra

finishes

natural brass | burnished | painted

Cor-ten









#### sections

inward opening



- internal and external overlap
- 2 fitting groove up to 27mm

outward opening



- internal and external overlap
- 2 fitting groove up to 27mm

#### profiles





PR2425



PR2430



PR2431



PR2451



PR2461



PR2462



PR2463



PR2464



PR2471



PR2454



PR2455



PR2474



PR2482



#### glazing beads

PR2415



PR2416



PR2429

P