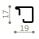

sliding door with single glass

double sashes door

the visible sections range from 12 to 47mm while the depth is reduced to 42mm, for glazing up to 27mm.